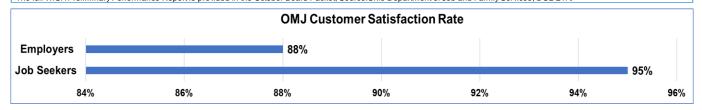

.00%                           | 122.5%   | 52.40%     |  |  |
| >                                                                                                  | Measureable Skills Gains                                                                                                                          | 36        | 129         | 27.90%                  | Baseline                         |          | 47.00%     |  |  |
| *The full WIOA                                                                                     | *The full WIOA Preliminary Performance Report is provided in the October Board Packet; Source:Ohio Department of Job and Family Services, DOL ETA |           |             |                         |                                  |          |            |  |  |