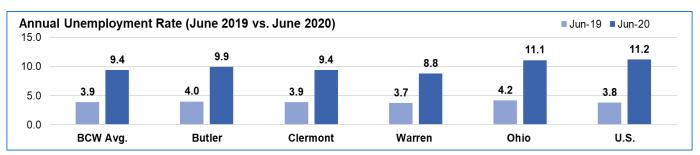

## **Workforce Dashboard**

July 1, 2019-June 30, 2020 100% of Program Year

| Civilian Labor Force Data, June 2020 (Not Seasonally adjusted) |           |                   |              |  |  |  |  |  |  |
|----------------------------------------------------------------|-----------|-------------------|--------------|--|--|--|--|--|--|
| Labor Force                                                    |           | <b>Employment</b> | Unemployment |  |  |  |  |  |  |
| BCW Total                                                      | 426,700   | 386,600           | 40,100       |  |  |  |  |  |  |
| Butler                                                         | 198,400   | 178,900           | 19,500       |  |  |  |  |  |  |
| Clermont                                                       | 108,200   | 98,100            | 10,100       |  |  |  |  |  |  |
| Warren                                                         | 120,100   | 109,600           | 10,500       |  |  |  |  |  |  |
| Ohio                                                           | 5,855,300 | 5,204,600         | 650,200      |  |  |  |  |  |  |