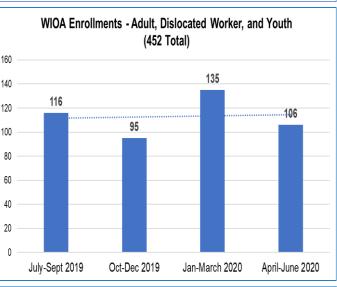

| Area 12 WIOA Performance - Summary of Unadjusted Quarterly Performance - PY 2019 Q4 - Preliminary* |                                                                                                                                                   |           |             |                         |                                  |          |            |  |  |
|----------------------------------------------------------------------------------------------------|---------------------------------------------------------------------------------------------------------------------------------------------------|-----------|-------------|-------------------------|----------------------------------|----------|------------|--|--|
| Group                                                                                              | Performance Measure                                                                                                                               | Numerator | Denominator | Area 12<br>Rate/ Result | Negotated<br>Area 12<br>Standard | Analysis | State Rate |  |  |
|                                                                                                    | Employment 2nd Quarter after Exit                                                                                                                 | 105       | 122         | 86.10%                  | 86.00%                           | 100.1%   | 83.80%     |  |  |
| 5                                                                                                  | Employment 4th Quarter after Exit                                                                                                                 | 108       | 122         | 88.50%                  | 84.00%                           | 105.3%   | 82.90%     |  |  |
| ADULT                                                                                              | Median Earnings 2nd Quarter after Exit                                                                                                            | N/A       | 105         | \$7,807                 | \$5,700                          | 136.9%   | \$6,500    |  |  |
| ₹                                                                                                  | Credential Attainment                                                                                                                             | 73        | 94          | 77.70%                  | 72.00%                           | 107.9%   | 75.60%     |  |  |
|                                                                                                    | Measureable Skills Gains                                                                                                                          | 114       | 212         | 53.80%                  | Baseline                         |          | 59.50%     |  |  |
| ISLOCATE                                                                                           | Employment 2nd Quarter after Exit                                                                                                                 | 49        | 52          | 94.20%                  | 86.00%                           | 109.5%   | 84.80%     |  |  |
|                                                                                                    | Employment 4th Quarter after Exit                                                                                                                 | 42        | 45          | 93.30%                  | 84.00%                           | 111.0%   | 86.60%     |  |  |
|                                                                                                    | Median Earnings 2nd Quarter after Exit                                                                                                            | N/A       | 49          | \$11,125                | \$9,000                          | 123.6%   | \$8,421    |  |  |
|                                                                                                    | Credential Attainment                                                                                                                             | 36        | 41          | 87.80%                  | 75.00%                           | 117.0%   | 80.70%     |  |  |
|                                                                                                    | Measureable Skills Gains                                                                                                                          | 62        | 99          | 62.60%                  | Baseline                         |          | 60.70%     |  |  |
| CMEP /<br>A YOU                                                                                    | Education, Training, or Employment 2nd Quarter after Exit                                                                                         | 56        | 67          | 83.60%                  | 70.00%                           | 119.4%   | 75.50%     |  |  |
|                                                                                                    | Education, Training, or Employment 4th Quarter after Exit                                                                                         | 67        | 87          | 77.00%                  | 68.00%                           | 113.2%   | 74.40%     |  |  |
|                                                                                                    | Median Earnings 2nd Quarter after Exit                                                                                                            | N/A       | 54          | \$3,952                 | Baseline                         |          | \$3,233    |  |  |
|                                                                                                    | Credential Attainment                                                                                                                             | 25        | 34          | 73.50%                  | 60.00%                           | 122.5%   | 52.40%     |  |  |
| >                                                                                                  | Measureable Skills Gains                                                                                                                          | 36        | 129         | 27.90%                  | Baseline                         |          | 47.00%     |  |  |
| *The full WIOA                                                                                     | *The full WIOA Preliminary Performance Report is provided in the October Board Packet; Source:Ohio Department of Job and Family Services, DOL ETA |           |             |                         |                                  |          |            |  |  |