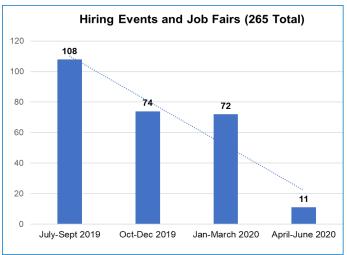

| Area 12 WIOA Performance - Summary of Unadjusted Quarterly Performance - PY 2019 Q4 - Preliminary* |                                                                                                                                                   |           |             |                         |                                  |          |            |  |  |
|----------------------------------------------------------------------------------------------------|---------------------------------------------------------------------------------------------------------------------------------------------------|-----------|-------------|-------------------------|----------------------------------|----------|------------|--|--|
| Group                                                                                              | Performance Measure                                                                                                                               | Numerator | Denominator | Area 12<br>Rate/ Result | Negotated<br>Area 12<br>Standard | Analysis | State Rate |  |  |
|                                                                                                    | Employment 2nd Quarter after Exit                                                                                                                 | 105       | 122         | 86.10%                  | 86.00%                           | 100.1%   | 83.80%     |  |  |
| 5                                                                                                  | Employment 4th Quarter after Exit                                                                                                                 | 108       | 122         | 88.50%                  | 84.00%                           | 105.3%   | 82.90%     |  |  |
| ADULT                                                                                              | Median Earnings 2nd Quarter after Exit                                                                                                            | N/A       | 105         | \$7,807                 | \$5,700                          | 136.9%   | \$6,500    |  |  |
| ₹                                                                                                  | Credential Attainment                                                                                                                             | 73        | 94          | 77.70%                  | 72.00%                           | 107.9%   | 75.60%     |  |  |
|                                                                                                    | Measureable Skills Gains                                                                                                                          | 114       | 212         | 53.80%                  | Baseline                         |          | 59.50%     |  |  |
| ISLOCATE                                                                                           | Employment 2nd Quarter after Exit                                                                                                                 | 49        | 52          | 94.20%                  | 86.00%                           | 109.5%   | 84.80%     |  |  |
|                                                                                                    | Employment 4th Quarter after Exit                                                                                                                 | 42        | 45          | 93.30%                  | 84.00%                           | 111.0%   | 86.60%     |  |  |
|                                                                                                    | Median Earnings 2nd Quarter after Exit                                                                                                            | N/A       | 49          | \$11,125                | \$9,000                          | 123.6%   | \$8,421    |  |  |
|                                                                                                    | Credential Attainment                                                                                                                             | 36        | 41          | 87.80%                  | 75.00%                           | 117.0%   | 80.70%     |  |  |
|                                                                                                    | Measureable Skills Gains                                                                                                                          | 62        | 99          | 62.60%                  | Baseline                         |          | 60.70%     |  |  |
| CMEP /<br>A YOU                                                                                    | Education, Training, or Employment 2nd Quarter after Exit                                                                                         | 56        | 67          | 83.60%                  | 70.00%                           | 119.4%   | 75.50%     |  |  |
|                                                                                                    | Education, Training, or Employment 4th Quarter after Exit                                                                                         | 67        | 87          | 77.00%                  | 68.00%                           | 113.2%   | 74.40%     |  |  |
|                                                                                                    | Median Earnings 2nd Quarter after Exit                                                                                                            | N/A       | 54          | \$3,952                 | Baseline                         |          | \$3,233    |  |  |
|                                                                                                    | Credential Attainment                                                                                                                             | 25        | 34          | 73.50%                  | 60.00%                           | 122.5%   | 52.40%     |  |  |
| >                                                                                                  | Measureable Skills Gains                                                                                                                          | 36        | 129         | 27.90%                  | Baseline                         |          | 47.00%     |  |  |
| *The full WIOA                                                                                     | *The full WIOA Preliminary Performance Report is provided in the October Board Packet; Source:Ohio Department of Job and Family Services, DOL ETA |           |             |                         |                                  |          |            |  |  |