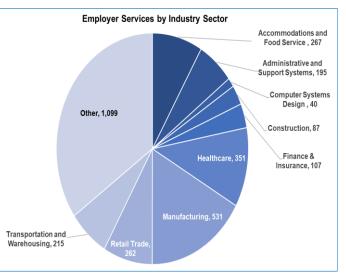

er                                                         | 198,400   | 178,900           | 19,500       |  |  |  |  |  |  |
| Clermont                                                       | 108,200   | 98,100            | 10,100       |  |  |  |  |  |  |
| Warren                                                         | 120,100   | 109,600           | 10,500       |  |  |  |  |  |  |
| Ohio                                                           | 5,855,300 | 5,204,600         | 650,200      |  |  |  |  |  |  |









Sources: Ohio Dept. of Job and Family Services, Office of Workforce Development, Bureau of Labor Market Information, County Finance Information System (CFIS), OH Workforce Case Management System (OWCMS), OMJ Staff-Partner tracking, digital and analog phone data









| Area 12 WIOA Performance - Summary of Unadjusted Quarterly Performance - PY 2019 Q4 - Preliminary* |                                                                                                                                                   |           |             |                         |                                  |          |            |  |  |
|----------------------------------------------------------------------------------------------------|---------------------------------------------------------------------------------------------------------------------------------------------------|-----------|-------------|-------------------------|----------------------------------|----------|------------|--|--|
| Group