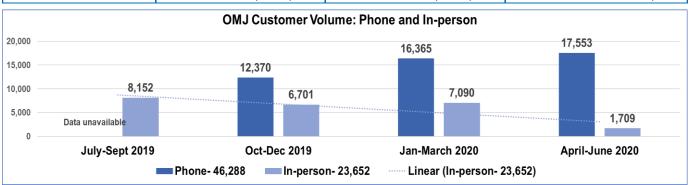

Sources: Ohio Dept. of Job and Family Services, Office of Workforce Development, Bureau of Labor Market Information, County Finance Information System (CFIS), OH Workforce Case Management System (OWCMS), OMJ Staff-Partner tracking, digital and analog phone data