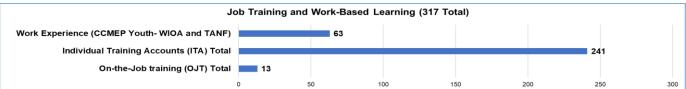

| Area 12 WIOA Performance - Summary of Unadjusted Quarterly Performance - PY 2019 Q4 - Preliminary* |                                                                                                                                                   |           |             |                         |                                  |          |            |  |  |
|----------------------------------------------------------------------------------------------------|---------------------------------------------------------------------------------------------------------------------------------------------------|-----------|-------------|-------------------------|----------------------------------|----------|------------|--|--|
| Group                                                                                              | Performance Measure                                                                                                                               | Numerator | Denominator | Area 12<br>Rate/ Result | Negotated<br>Area 12<br>Standard | Analysis | State Rate |  |  |
|                                                                                                    | Employment 2nd Quarter after Exit                                                                                                                 | 105       | 122         | 86.10%                  | 86.00%                           | 100.1%   | 83.80%     |  |  |
| 5                                                                                                  | Employment 4th Quarter after Exit                                                                                                                 | 108       | 122         | 88.50%                  | 84.00%                           | 105.3%   | 82.90%     |  |  |
| ADULT                                                                                              | Median Earnings 2nd Quarter after Exit                                                                                                            | N/A       | 105         | \$7,807                 | \$5,700                          | 136.9%   | \$6,500    |  |  |
| ₹                                                                                                  | Credential Attainment                                                                                                                             | 73        | 94          | 77.70%                  | 72.00%                           | 107.9%   | 75.60%     |  |  |
|                                                                                                    | Measureable Skills Gains                                                                                                                          | 114       | 212         | 53.80%                  | Baseline                         |          | 59.50%     |  |  |
| ISLOCATE                                                                                           | Employment 2nd Quarter after Exit                                                                                                                 | 49        | 52          | 94.20%                  | 86.00%                           | 109.5%   | 84.80%     |  |  |
|                                                                                                    | Employment 4th Quarter after Exit                                                                                                                 | 42        | 45          | 93.30%                  | 84.00%                           | 111.0%   | 86.60%     |  |  |
|                                                                                                    | Median Earnings 2nd Quarter after Exit                                                                                                            | N/A       | 49          | \$11,125                | \$9,000                          | 123.6%   | \$8,421    |  |  |
|                                                                                                    | Credential Attainment                                                                                                                             | 36        | 41          | 87.80%                  | 75.00%                           | 117.0%   | 80.70%     |  |  |
|                                                                                                    | Measureable Skills Gains                                                                                                                          | 62        | 99          | 62.60%                  | Baseline                         |          | 60.70%     |  |  |
| CMEP /<br>A YOU                                                                                    | Education, Training, or Employment 2nd Quarter after Exit                                                                                         | 56        | 67          | 83.60%                  | 70.00%                           | 119.4%   | 75.50%     |  |  |
|                                                                                                    | Education, Training, or Employment 4th Quarter after Exit                                                                                         | 67        | 87          | 77.00%                  | 68.00%                           | 113.2%   | 74.40%     |  |  |
|                                                                                                    | Median Earnings 2nd Quarter after Exit                                                                                                            | N/A       | 54          | \$3,952                 | Baseline                         |          | \$3,233    |  |  |
|                                                                                                    | Credential Attainment                                                                                                                             | 25        | 34          | 73.50%                  | 60.00%                           | 122.5%   | 52.40%     |  |  |
| >                                                                                                  | Measureable Skills Gains                                                                                                                          | 36        | 129         | 27.90%                  | Baseline                         |          | 47.00%     |  |  |
| *The full WIOA                                                                                     | *The full WIOA Preliminary Performance Report is provided in the October Board Packet; Source:Ohio Department of Job and Family Services, DOL ETA |           |             |                         |                                  |          |            |  |  |