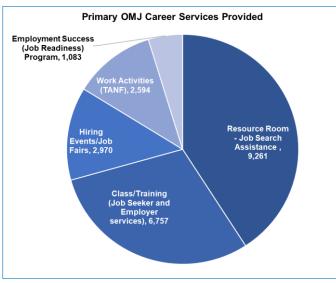

Sources: Ohio Dept. of Job and Family Services, Office of Workforce Development, Bureau of Labor Market Information, County Finance Information System (CFIS), OH Workforce Case Management System (OWCMS), OMJ Staff-Partner tracking, digital and analog phone data