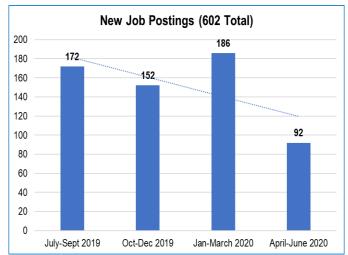

| Area 12 WIOA Performance - Summary of Unadjusted Quarterly Performance - PY 2019 Q4 - Preliminary* |                                                                                                                                                   |           |             |                         |                                  |          |            |  |  |
|----------------------------------------------------------------------------------------------------|---------------------------------------------------------------------------------------------------------------------------------------------------|-----------|-------------|-------------------------|----------------------------------|----------|------------|--|--|
| Group                                                                                              | Performance Measure                                                                                                                               | Numerator | Denominator | Area 12<br>Rate/ Result | Negotated<br>Area 12<br>Standard | Analysis | State Rate |  |  |
|                                                                                                    | Employment 2nd Quarter after Exit                                                                                                                 | 105       | 122         | 86.10%                  | 86.00%                           | 100.1%   | 83.80%     |  |  |
| 5                                                                                                  | Employment 4th Quarter after Exit                                                                                                                 | 108       | 122         | 88.50%                  | 84.00%                           | 105.3%   | 82.90%     |  |  |
| ADULT                                                                                              | Median Earnings 2nd Quarter after Exit                                                                                                            | N/A       | 105         | \$7,807                 | \$5,700                          | 136.9%   | \$6,500    |  |  |
| ₹                                                                                                  | Credential Attainment                                                                                                                             | 73        | 94          | 77.70%                  | 72.00%                           | 107.9%   | 75.60%     |  |  |
|                                                                                                    | Measureable Skills Gains                                                                                                                          | 114       | 212         | 53.80%                  | Baseline                         |          | 59.50%     |  |  |
| ISLOCATE                                                                                           | Employment 2nd Quarter after Exit                                                                                                                 | 49        | 52          | 94.20%                  | 86.00%                           | 109.5%   | 84.80%     |  |  |
|                                                                                                    | Employment 4th Quarter after Exit                                                                                                                 | 42        | 45          | 93.30%                  | 84.00%                           | 111.0%   | 86.60%     |  |  |
|                                                                                                    | Median Earnings 2nd Quarter after Exit                                                                                                            | N/A       | 49          | \$11,125                | \$9,000                          | 123.6%   | \$8,421    |  |  |
|                                                                                                    | Credential Attainment                                                                                                                             | 36        | 41          | 87.80%                  | 75.00%                           | 117.0%   | 80.70%     |  |  |
|                                                                                                    | Measureable Skills Gains                                                                                                                          | 62        | 99          | 62.60%                  | Baseline                         |          | 60.70%     |  |  |
| CMEP /<br>A YOU                                                                                    | Education, Training, or Employment 2nd Quarter after Exit                                                                                         | 56        | 67          | 83.60%                  | 70.00%                           | 119.4%   | 75.50%     |  |  |
|                                                                                                    | Education, Training, or Employment 4th Quarter after Exit                                                                                         | 67        | 87          | 77.00%                  | 68.00%                           | 113.2%   | 74.40%     |  |  |
|                                                                                                    | Median Earnings 2nd Quarter after Exit                                                                                                            | N/A       | 54          | \$3,952                 | Baseline                         |          | \$3,233    |  |  |
|                                                                                                    | Credential Attainment                                                                                                                             | 25        | 34          | 73.50%                  | 60.00%                           | 122.5%   | 52.40%     |  |  |
| >                                                                                                  | Measureable Skills Gains                                                                                                                          | 36        | 129         | 27.90%                  | Baseline                         |          | 47.00%     |  |  |
| *The full WIOA                                                                                     | *The full WIOA Preliminary Performance Report is provided in the October Board Packet; Source:Ohio Department of Job and Family Services, DOL ETA |           |             |                         |                                  |          |            |  |  |