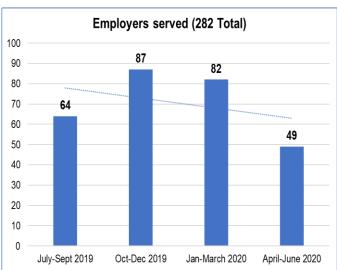

| Area 12 WIOA Performance - Summary of Unadjusted Quarterly Performance - PY 2019 Q4 - Preliminary* |                                                                                                                                                   |           |             |                         |                                  |          |            |  |  |
|----------------------------------------------------------------------------------------------------|---------------------------------------------------------------------------------------------------------------------------------------------------|-----------|-------------|-------------------------|----------------------------------|----------|------------|--|--|
| Group                                                                                              | Performance Measure                                                                                                                               | Numerator | Denominator | Area 12<br>Rate/ Result | Negotated<br>Area 12<br>Standard | Analysis | State Rate |  |  |
|                                                                                                    | Employment 2nd Quarter after Exit                                                                                                                 | 105       | 122         | 86.10%                  | 86.00%                           | 100.1%   | 83.80%     |  |  |
| 5                                                                                                  | Employment 4th Quarter after Exit                                                                                                                 | 108       | 122         | 88.50%                  | 84.00%                           | 105.3%   | 82.90%     |  |  |
| ADULT                                                                                              | Median Earnings 2nd Quarter after Exit                                                                                                            | N/A       | 105         | \$7,807                 | \$5,700                          | 136.9%   | \$6,500    |  |  |
| ₹                                                                                                  | Credential Attainment                                                                                                                             | 73        | 94          | 77.70%                  | 72.00%                           | 107.9%   | 75.60%     |  |  |
|                                                                                                    | Measureable Skills Gains                                                                                                                          | 114       | 212         | 53.80%                  | Baseline                         |          | 59.50%     |  |  |
| ISLOCATE                                                                                           | Employment 2nd Quarter after Exit                                                                                                                 | 49        | 52          | 94.20%                  | 86.00%                           | 109.5%   | 84.80%     |  |  |
|                                                                                                    | Employment 4th Quarter after Exit                                                                                                                 | 42        | 45          | 93.30%                  | 84.00%                           | 111.0%   | 86.60%     |  |  |
|                                                                                                    | Median Earnings 2nd Quarter after Exit                                                                                                            | N/A       | 49          | \$11,125                | \$9,000                          | 123.6%   | \$8,421    |  |  |
|                                                                                                    | Credential Attainment                                                                                                                             | 36        | 41          | 87.80%                  | 75.00%                           | 117.0%   | 80.70%     |  |  |
|                                                                                                    | Measureable Skills Gains                                                                                                                          | 62        | 99          | 62.60%                  | Baseline                         |          | 60.70%     |  |  |
| CMEP /<br>A YOU                                                                                    | Education, Training, or Employment 2nd Quarter after Exit                                                                                         | 56        | 67          | 83.60%                  | 70.00%                           | 119.4%   | 75.50%     |  |  |
|                                                                                                    | Education, Training, or Employment 4th Quarter after Exit                                                                                         | 67        | 87          | 77.00%                  | 68.00%                           | 113.2%   | 74.40%     |  |  |
|                                                                                                    | Median Earnings 2nd Quarter after Exit                                                                                                            | N/A       | 54          | \$3,952                 | Baseline                         |          | \$3,233    |  |  |
|                                                                                                    | Credential Attainment                                                                                                                             | 25        | 34          | 73.50%                  | 60.00%                           | 122.5%   | 52.40%     |  |  |
| >                                                                                                  | Measureable Skills Gains                                                                                                                          | 36        | 129         | 27.90%                  | Baseline                         |          | 47.00%     |  |  |
| *The full WIOA                                                                                     | *The full WIOA Preliminary Performance Report is provided in the October Board Packet; Source:Ohio Department of Job and Family Services, DOL ETA |           |             |                         |                                  |          |            |  |  |